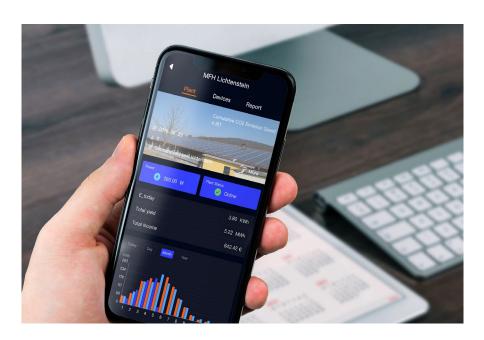

## Cloud & App

PV Plant monitoring plays an important role in our approach to revolutionizing access to solar energy. Your energy generation and consumption are presented in simple and easy to read graphs giving you a complete picture of your daily, monthly and yearly usage. Our monitoring solution will help you adjust your consumption behaviours to match your generation allowing you to make the most of your PV plant.

Real time and historical data are readily available via our cloud-based monitoring portal, allowing you to compare your current performance to past results. Solplanet Cloud, our new online monitoring portal, is perfect for home owners, business owners and PV developers who want to monitor their PV Plants from anywhere in the world.

## **User-friendly**

- Intuitive navigation
- Clear readability of key plant data
- Performance reports sent via email

To download the app search for "Solplanet" or simply scan the QR codes: