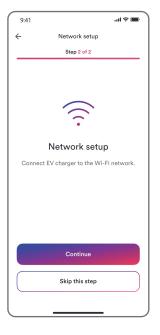

# 6. Initial Setup

2

Turn on Bluetooth when the Bluetooth connection pop-up window is displayed.

Scan QR code or manually enter the serial number.

Tap "+" after Bluetooth is connected.

Tap "Continue" to start Wi-Fi configuration, or "Skip this step" to allow setup via Bluetooth.

Select a Wi-Fi network from the list.

Enter the Wi-Fi password and tap "Continue".

Wait for a few minutes for connecting.

10

Wi-Fi connection is completed if a You will find your EV charger on the home success message is displayed.