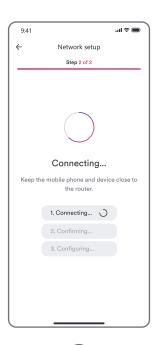

Select a Wi-Fi network from the list.

Enter the Wi-Fi password and tap "Continue".

Wait for a few minutes for connecting.

10

Wi-Fi connection is completed if a You will find your EV charger on the home success message is displayed.