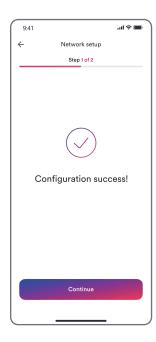

Select a Wi-Fi network from the list.

Enter the Wi-Fi password and tap "Continue".

Wait for a few minutes for connecting.

10

Wi-Fi connection is completed if a You will find your EV charger on the home success message is displayed.