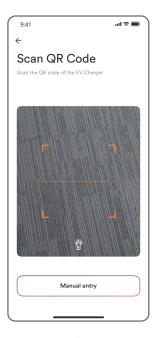

# 6. Initial Setup

2

Turn on Bluetooth when the Bluetooth connection pop-up window is displayed.

Scan QR code or manually enter the serial number.

Tap "+" after Bluetooth is connected.

Tap "Continue" to start Wi-Fi configuration, or "Skip this step" to allow setup via Bluetooth.