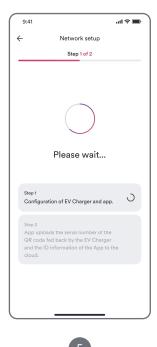

# 6. Initial Setup

2

Turn on Bluetooth when the Bluetooth connection pop-up window is displayed.

Scan QR code or manually enter the serial number.

Tap "+" after Bluetooth is connected.

Tap "Continue" to start Wi-Fi configuration, or "Skip this step" to allow setup via Bluetooth.