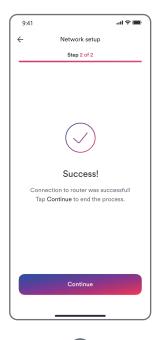

Select a Wi-Fi network from the list.

Enter the Wi-Fi password and tap "Continue".

Wait for a few minutes for connecting.

10

Wi-Fi connection is completed if a You will find your EV charger on the home success message is displayed.

screen once the initial setup is done.

Even if Wi-Fi is successfully configured, the

i

Ev charger defaults to Bluetooth communication. If you need to use remote methods such as Wi-Fi, Ethernet, 4G. please continue with the operation.