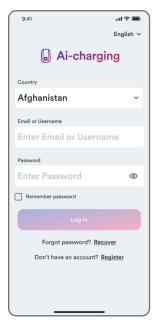

### 5. Account Registration and Login

An account can be created in the following ways:

Tap "Register" on the login screen and follow the prompts. You may register with your mobile phone number or e-mail address.

You can also log in with an existing Solplanet App account.