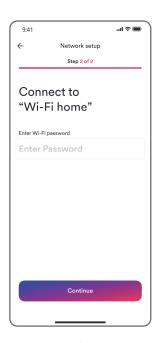

Select a Wi-Fi network from the list.

Enter the Wi-Fi password and tap "Continue".

Wait for a few minutes for connecting.

10

Wi-Fi connection is completed if a You will find your EV charger on the home success message is displayed.