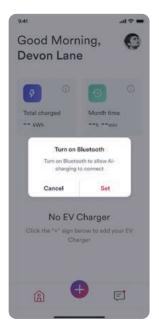

# 6. Initial Setup

2

Turn on Bluetooth when the Bluetooth connection pop-up window is displayed.

Scan QR code or manually enter the serial number.

Tap "+" after Bluetooth is connected.

Tap "Continue" to start Wi-Fi configuration, or "Skip this step" to allow setup via Bluetooth.