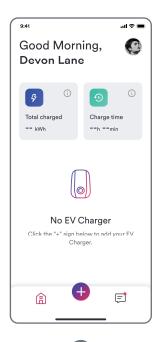

# 6. Initial Setup

2

Turn on Bluetooth when the Bluetooth connection pop-up window is displayed.

Scan QR code or manually enter the serial number.

Tap "+" after Bluetooth is connected.

Tap "Continue" to start Wi-Fi configuration, or "Skip this step" to allow setup via Bluetooth.