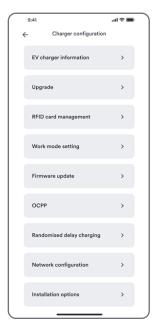

Select the EV charger you need to set up for the network, and enter the device details page of this Ev charger. Click on the "Gear" in the upper right corner to enter the lower level page.

Select the "Network configuration" entry to enter the lower level page.