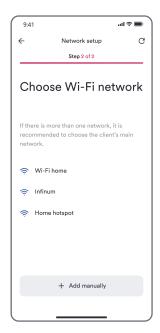

Select a Wi-Fi network from the list.

Enter the Wi-Fi password and tap "Continue".

Wait for a few minutes for connecting.

10

Wi-Fi connection is completed if a You will find your EV charger on the home success message is displayed.