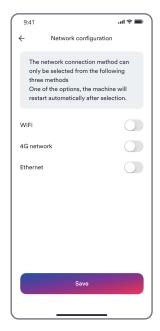

Turn on the network communication switch based on the actual configuration of the Ev charger, then click the "Save" button to validate the network configuration".

#### Note:

- (1) Only one of the three remote communication methods can be enabled.
- (2) If need to run remote network methods such as Wi-Fi, 4G, Ethernet, etc., please also turn off the Bluetooth of your phone.