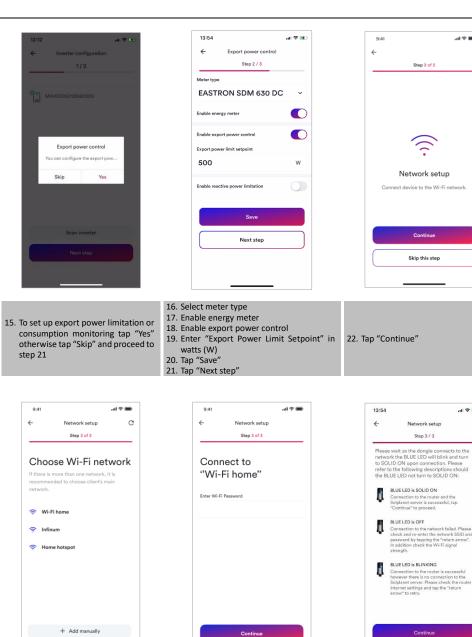

## 9. Contact

If you have any technical problems with our products, please contact our service. Provide the following information to assist in providing you with the necessary assistance:

SOLPLANET AUSTRALIA

Inverter device type

23. Select WiFi network from list

- Inverter serial number
- Type and number of connected PV modules
- Error code

SOLPLANET INTERNATIONAL

Service: +86 400 801 9996  $\underline{service.china@aiswei-} tech.com$ 

SOLPLANET BRAZIL

24. Enter WiFi password and tape "continue"