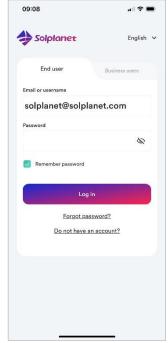

# 6. Account Registration

An account can be created in the following ways:

- Tapping on "Do not have an account?" on the login screen of the app, selecting the appropriate user type and following the prompts
- Registration is possible using either an email or a registered cellular phone number

Choose another plant

3. Scan WiFi stick QR code or manually

registration code

arked with a red asterix and ate"
7. Tap "Add dongle to this plant"

2

Log into the App after the account has been registered.

ով 🗢 📟