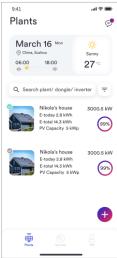

# 7. Create PV Plant

99%

0.00 kW

0.00 kW

99%

al 🗢 🕦

25. Follow the prompts on the page to confirm whether the dongle is

configured with a network. If the

BLUE LED is SOLID ON, click "Continue". Otherwise, go back to

SOLPLANET GERMANY

26. Setup is now completed, tap "End process" and the PV plant will now be shown on the  $\ensuremath{\text{PV}}$ 