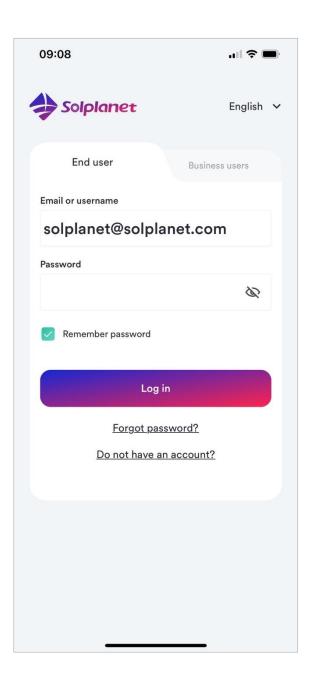

# 6. Account Registration

An account can be created in the following ways:

- Tapping on "Do not have an account?" on the login screen of the app, selecting the appropriate user type and following the prompts
- Registration is possible using either an email or a registered cellular phone number

Choose another plant

3. Scan WiFi stick QR code or manually

registration code

arked with a red asterix and ate"
7. Tap "Add dongle to this plant"

2

Log into the App after the account has been registered.

ով 🗢 📟