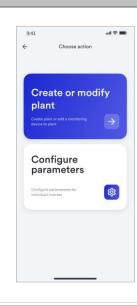

4. Tap "Create new plant"

Create new plant

Change icon image

Plant name\*

Country/ State\*

Germany,

Address\*

2. Tap "Create or modify a plant"