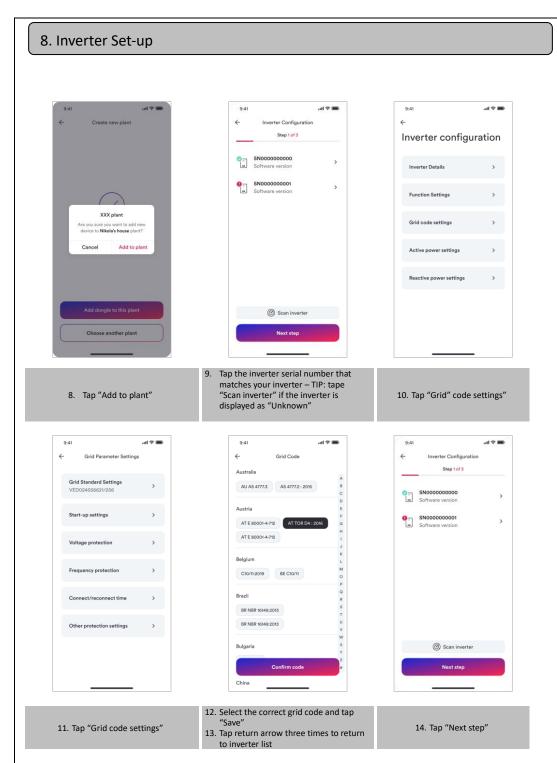

4. Tap "Create new plant"

Create new plant

Change icon image

Plant name\*

Country/ State\*

Germany,

Address\*

2. Tap "Create or modify a plant"

5. Enter PV plant information in all fields marked with a red asterix and tap "Create"6. Optional: turn on the App location

(UTC+01:00) Amsterdam...

9:41 •• IIII → IIIII

← Create new plant

Plant created!

Add dongle to this plant

Choose another plant

3. Scan WiFi stick QR code or manually

registration code

arked with a red asterix and ate"
7. Tap "Add dongle to this plant"

2

Log into the App after the account has been registered.

ով 🗢 📟

al 🗢 🕦

25. Follow the prompts on the page to confirm whether the dongle is

configured with a network. If the

BLUE LED is SOLID ON, click "Continue". Otherwise, go back to

SOLPLANET GERMANY

26. Setup is now completed, tap "End process" and the PV plant will now be shown on the  $\ensuremath{\text{PV}}$ 