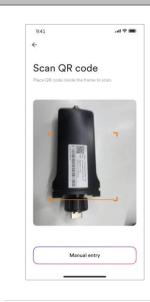

Choose another plant

3. Scan WiFi stick QR code or manually

registration code

arked with a red asterix and ate"
7. Tap "Add dongle to this plant"

2

Log into the App after the account has been registered.

ով 🗢 📟